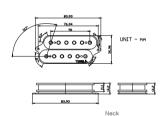

Equipped with 4 wire leads that give the player endless tonal possibilities.

| Position | D.C.Resistance | Resonant Peak | Spacing | Output Level | Tone Chart:                            |
|----------|----------------|---------------|---------|--------------|----------------------------------------|
| NECK:    | 8.0 kohm       | 6.0 kHz       | 50 mm   | MID          | NECK 35 BRIDGE                         |
| BRIDGE:  | 15.0 kohm      | 4.1 kHz       | 52 mm   | MID-HIGH     | 33 33 33 33 33 33 33 33 33 33 33 33 33 |
|          |                |               |         |              | Bass Mid Treble Bass                   |