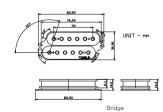

Equipped with 4 wire leads that give the player endless tonal possibilities.

| Position | D.C.Resistance | Resonant Peak | Spacing | Output Level | Tone Chart:                            |
|----------|----------------|---------------|---------|--------------|----------------------------------------|
| NECK:    | 8.0 kohm       | 6.0 kHz       | 50 mm   | MID          | NECK 35 BRIDGE                         |
| BRIDGE:  | 15.0 kohm      | 4.1 kHz       | 52 mm   | MID-HIGH     | 33 33 33 33 33 33 33 33 33 33 33 33 33 |
|          |                |               |         |              | Bass Mid Treble Bass                   |