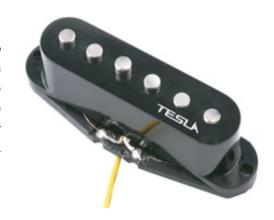

## PLASMA-1

The Plasma-1 pickup has been created for the player who wants blistering power, a pickup that produces plenty of mid and high range tones, while the staggered magnets assure an even balance of tonal output! This pickup truly retains the characteristic of a powerful single coil pickup of the highest quality. Plasma-1 pickups are carefully made with a polyurethane coated copper wire. Alnico 5 staggered pole piece magnets. The coils are wax potted for stabilization to insure the complete, clean reproduction of sound. Equipped with 2 wire leads!.

Neck & Middle & Bridge

| Position                      | D.C.Resistan | ce Resonant Peak                        | Spacing |                                  | Output Level |                                   | Tone Chart:                | 76.5           |
|-------------------------------|--------------|-----------------------------------------|---------|----------------------------------|--------------|-----------------------------------|----------------------------|----------------|
| NECK:                         | 5.8 kohm     | 6.5 kHz                                 | 52 mm   |                                  | MID          |                                   | 34 34 34 34 34 33 32 32 32 | 69.5 UNIT - mm |
| MIDDLE:                       | 5.8 kohm     | .8 kohm 6.5 kHz                         |         | 52 mm                            |              |                                   |                            |                |
| BRIDGE:                       | 6.5 kohm     | 6.1 kHz                                 | 52 m    | ım                               | MID-H        | IGH                               | Bass Mid Treble            | 8.8 23.5       |
| MORE INFORMATION + 13 +       |              |                                         |         |                                  |              |                                   |                            |                |
| Type: SINGLE COIL             |              | SINGLE CONDUCTOR SHIELD WIRE: WHITE-HOT |         | PICKUP COLOR:<br>BLACK,<br>WHITE |              | MUSIC STYLES:<br>ROCK, METAL, POP |                            | 17             |
| Copper Wire: POLYURETHANE     |              |                                         |         |                                  |              |                                   |                            |                |
| Magnet: ALNICO 5 (POLEPIECES) |              | SHIELD-GROUND                           |         |                                  |              |                                   |                            |                |
|                               |              |                                         |         |                                  |              |                                   |                            |                |